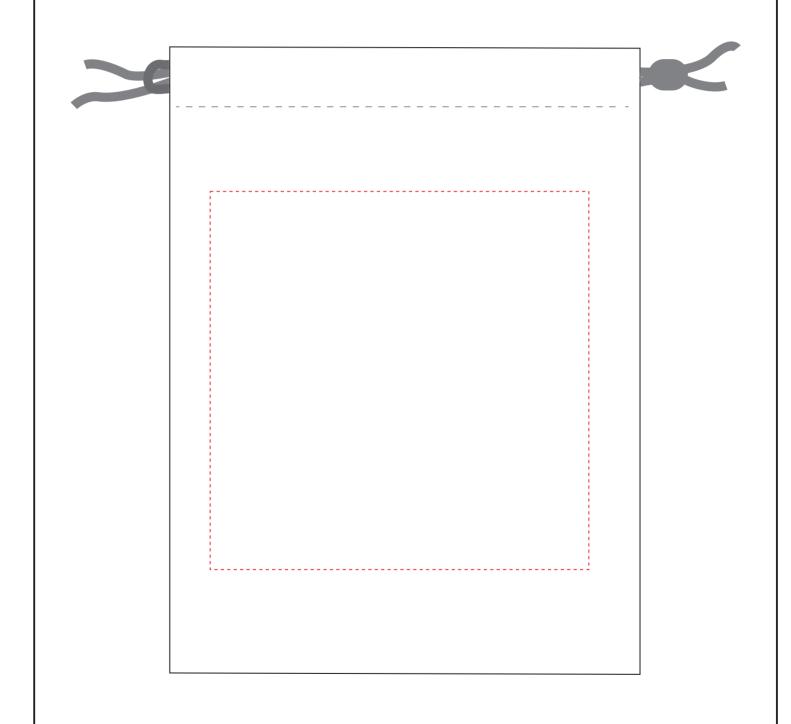

| V / 338                         |                                                          |                                  |
|---------------------------------|----------------------------------------------------------|----------------------------------|
| Miejsce znakowania<br>Placement | Maksymalne pole znakowania<br>Max area dimension<br>[mm] | Technika znakowania<br>Technique |
| casing front                    | 100x100                                                  | TF, S                            |