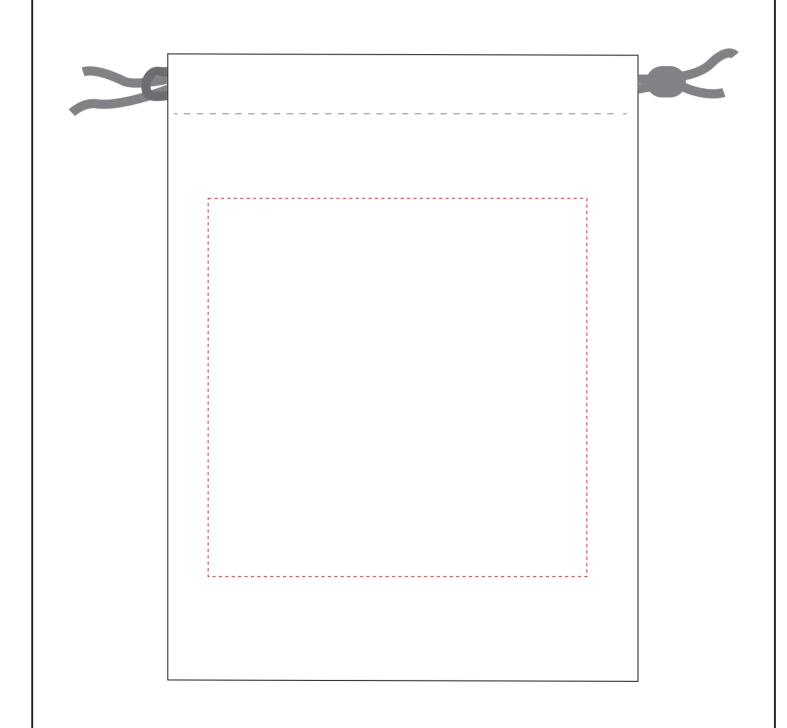

| V / 330                         |                                                          |                                  |
|---------------------------------|----------------------------------------------------------|----------------------------------|
| Miejsce znakowania<br>Placement | Maksymalne pole znakowania<br>Max area dimension<br>[mm] | Technika znakowania<br>Technique |
| casing back                     | 100x100                                                  | TF, S                            |