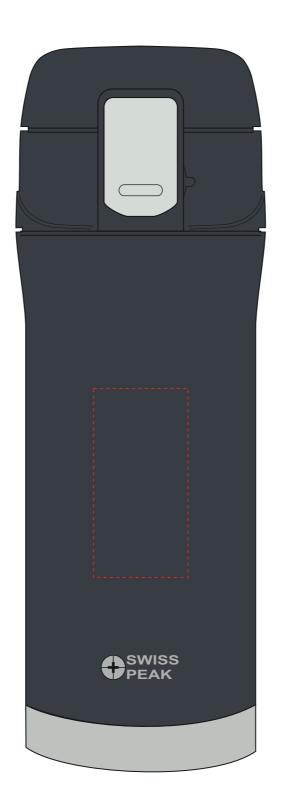

Scale 1:1

| v0 | 2 | 61 |  |
|----|---|----|--|
| VU | U | UI |  |

| Miejsce znakowania<br>Placement | Maksymalne pole znakowania<br>Max area dimension<br>[mm] | Technika znakowania<br>Technique |
|---------------------------------|----------------------------------------------------------|----------------------------------|
| Item front                      | 25x50                                                    | T                                |