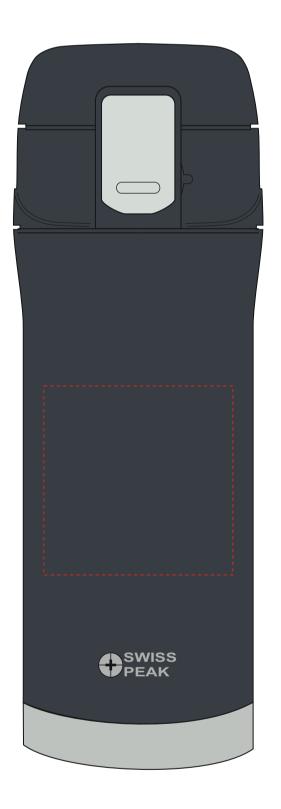

Scale 1:1

| v0861                           |                                                          |                                  |  |
|---------------------------------|----------------------------------------------------------|----------------------------------|--|
| Miejsce znakowania<br>Placement | Maksymalne pole znakowania<br>Max area dimension<br>[mm] | Technika znakowania<br>Technique |  |
| Item front                      | 50x50                                                    | L                                |  |