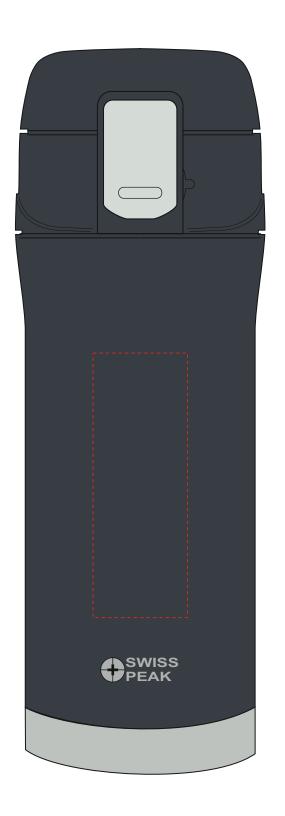

| v0861 |  |
|-------|--|
|       |  |

| Miejsce znakowania<br>Placement | Maksymalne pole znakowania<br>Max area dimension<br>[mm] | Technika znakowania<br>Technique |
|---------------------------------|----------------------------------------------------------|----------------------------------|
| Item front                      | 25x70                                                    | L                                |