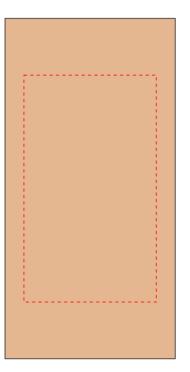

| v8290                           |                                                          |                                  |
|---------------------------------|----------------------------------------------------------|----------------------------------|
| Miejsce znakowania<br>Placement | Maksymalne pole znakowania<br>Max area dimension<br>[mm] | Technika znakowania<br>Technique |
| casing front                    | 40x60                                                    | TF                               |