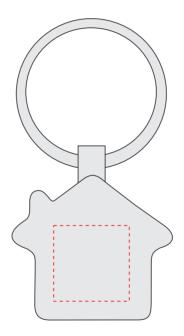

| v8290                           |                                                          |                                  |
|---------------------------------|----------------------------------------------------------|----------------------------------|
| Miejsce znakowania<br>Placement | Maksymalne pole znakowania<br>Max area dimension<br>[mm] | Technika znakowania<br>Technique |
| item back                       | 20x20                                                    | T,L                              |