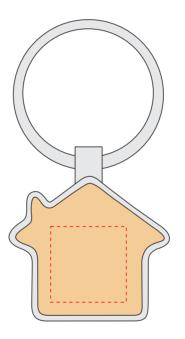

| v8290                           |                                                          |                                  |
|---------------------------------|----------------------------------------------------------|----------------------------------|
| Miejsce znakowania<br>Placement | Maksymalne pole znakowania<br>Max area dimension<br>[mm] | Technika znakowania<br>Technique |
| item front                      | 20x20                                                    | L,T                              |