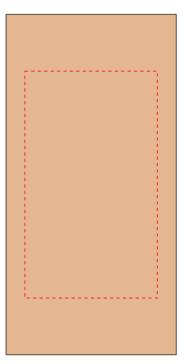

| v8290                           |                                                          |                                  |
|---------------------------------|----------------------------------------------------------|----------------------------------|
| Miejsce znakowania<br>Placement | Maksymalne pole znakowania<br>Max area dimension<br>[mm] | Technika znakowania<br>Technique |
| casing front(one colour only)   | 40x60                                                    | Т                                |