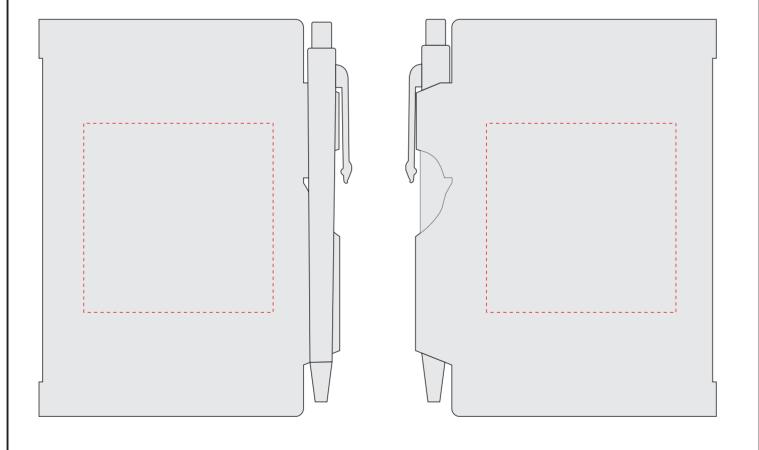

| v2249                           |                                                          |                                  |
|---------------------------------|----------------------------------------------------------|----------------------------------|
| Miejsce znakowania<br>Placement | Maksymalne pole znakowania<br>Max area dimension<br>[mm] | Technika znakowania<br>Technique |
| item front                      | 50x50                                                    | Т                                |
| item back                       | 50x50                                                    | Т                                |

Scale 1:1

| v2249                           |                                                          |                                  |
|---------------------------------|----------------------------------------------------------|----------------------------------|
| Miejsce znakowania<br>Placement | Maksymalne pole znakowania<br>Max area dimension<br>[mm] | Technika znakowania<br>Technique |
| item front                      | 50x80                                                    | S                                |

S

50x80

item back

Scale 1:1

| v2249                           |                                                          |                                  |
|---------------------------------|----------------------------------------------------------|----------------------------------|
| Miejsce znakowania<br>Placement | Maksymalne pole znakowania<br>Max area dimension<br>[mm] | Technika znakowania<br>Technique |
| barrel                          | 40x5                                                     | Т                                |
|                                 |                                                          |                                  |
|                                 |                                                          |                                  |
|                                 |                                                          |                                  |
|                                 |                                                          |                                  |
|                                 |                                                          |                                  |
|                                 |                                                          |                                  |
|                                 |                                                          |                                  |
|                                 |                                                          |                                  |
|                                 |                                                          |                                  |
|                                 |                                                          |                                  |
|                                 |                                                          |                                  |
|                                 |                                                          |                                  |
|                                 |                                                          |                                  |