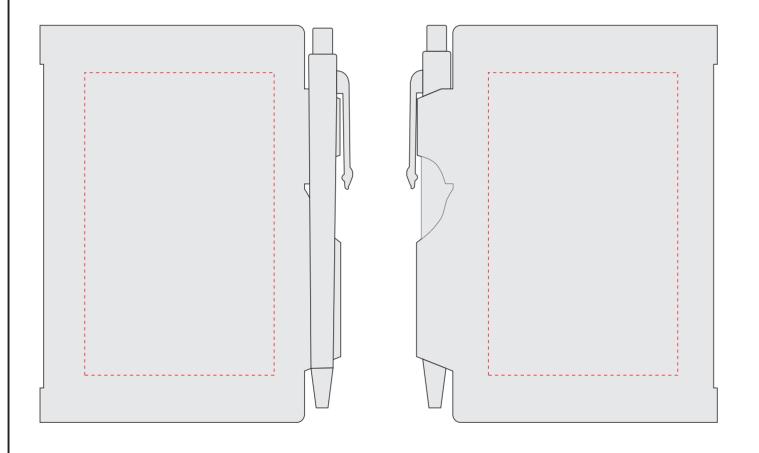

Scale 1:1

| v2249                           |                                                          |                                  |
|---------------------------------|----------------------------------------------------------|----------------------------------|
| Miejsce znakowania<br>Placement | Maksymalne pole znakowania<br>Max area dimension<br>[mm] | Technika znakowania<br>Technique |
| item front                      | 50x80                                                    | S                                |

S

50x80

item back

Scale 1:1

| v2249                           |                                                          |                                  |
|---------------------------------|----------------------------------------------------------|----------------------------------|
| Miejsce znakowania<br>Placement | Maksymalne pole znakowania<br>Max area dimension<br>[mm] | Technika znakowania<br>Technique |
| barrel                          | 40x5                                                     | Т                                |
|                                 |                                                          |                                  |
|                                 |                                                          |                                  |
|                                 |                                                          |                                  |
|                                 |                                                          |                                  |
|                                 |                                                          |                                  |
|                                 |                                                          |                                  |
|                                 |                                                          |                                  |
|                                 |                                                          |                                  |
|                                 |                                                          |                                  |
|                                 |                                                          |                                  |
|                                 |                                                          |                                  |
|                                 |                                                          |                                  |
|                                 |                                                          |                                  |