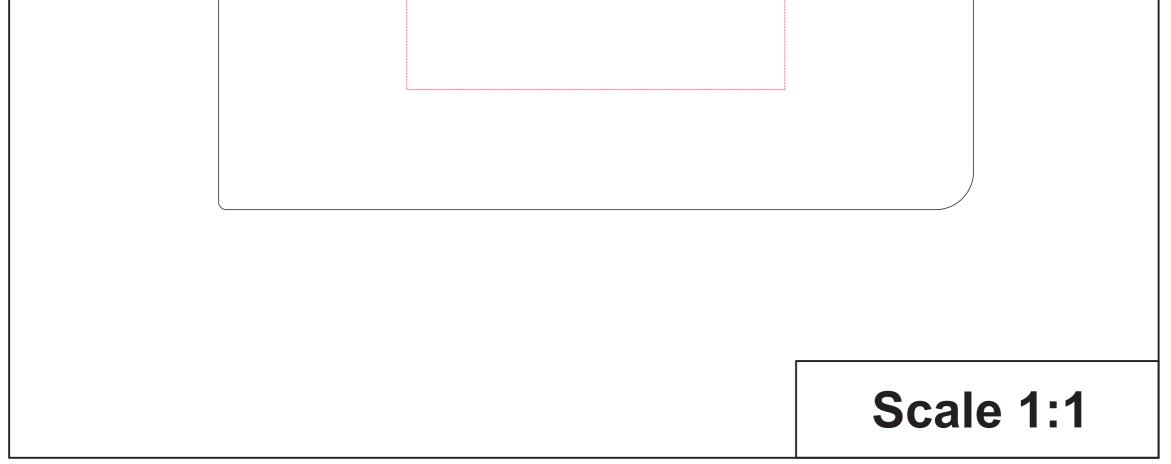

| v4819                           |                                                          |                                  |  |
|---------------------------------|----------------------------------------------------------|----------------------------------|--|
| Miejsce znakowania<br>Placement | Maksymalne pole znakowania<br>Max area dimension<br>[mm] | Technika znakowania<br>Technique |  |
| item front                      | 100x50                                                   | ТС                               |  |
|                                 |                                                          |                                  |  |
|                                 |                                                          |                                  |  |
|                                 |                                                          |                                  |  |
|                                 |                                                          |                                  |  |
|                                 |                                                          |                                  |  |
|                                 |                                                          |                                  |  |
|                                 |                                                          |                                  |  |
|                                 |                                                          |                                  |  |
|                                 |                                                          |                                  |  |
|                                 |                                                          |                                  |  |
|                                 |                                                          |                                  |  |