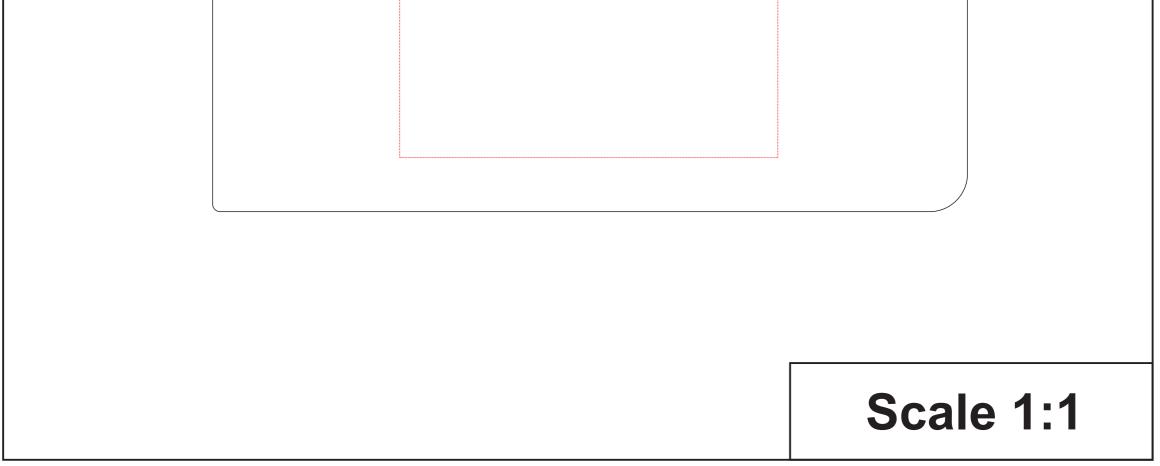

| v4819                           |                                                          |                                  |  |
|---------------------------------|----------------------------------------------------------|----------------------------------|--|
| Miejsce znakowania<br>Placement | Maksymalne pole znakowania<br>Max area dimension<br>[mm] | Technika znakowania<br>Technique |  |
| tem front                       | 100x100                                                  | L                                |  |
|                                 |                                                          |                                  |  |
|                                 |                                                          |                                  |  |
|                                 |                                                          |                                  |  |
|                                 |                                                          |                                  |  |
|                                 |                                                          |                                  |  |
|                                 |                                                          |                                  |  |
|                                 |                                                          |                                  |  |
|                                 |                                                          |                                  |  |
|                                 |                                                          |                                  |  |
|                                 |                                                          |                                  |  |