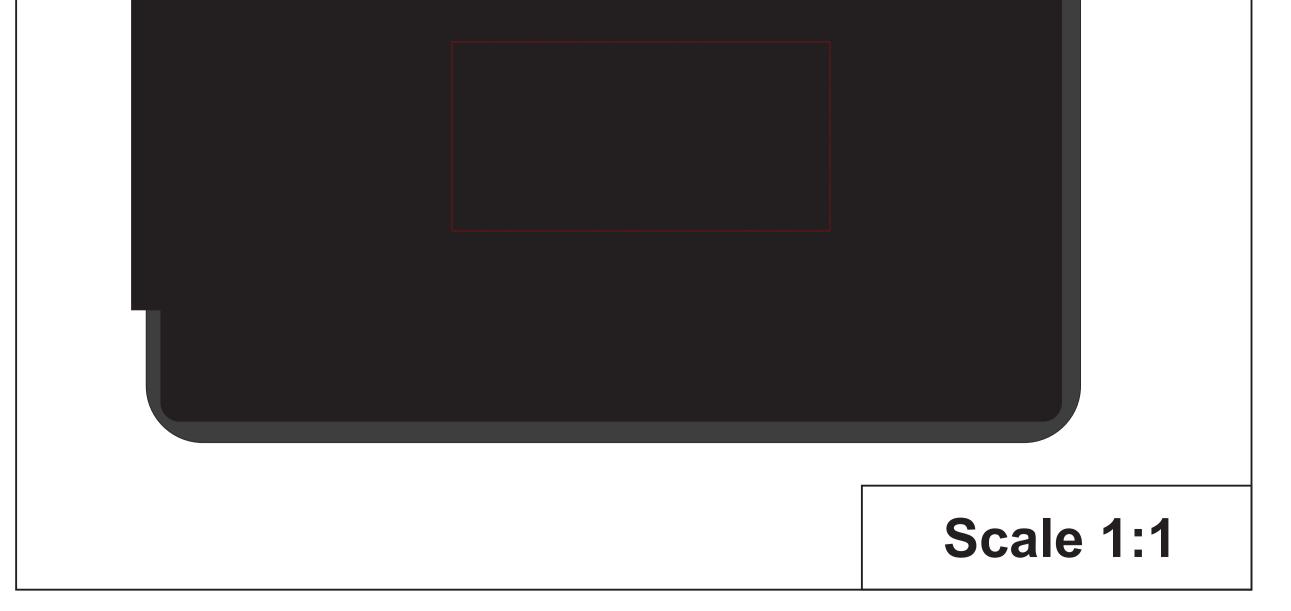

| v4818                           |                                                          |                                  |
|---------------------------------|----------------------------------------------------------|----------------------------------|
| Miejsce znakowania<br>Placement | Maksymalne pole znakowania<br>Max area dimension<br>[mm] | Technika znakowania<br>Technique |
| tem front                       | 100x50                                                   | ТС                               |
|                                 |                                                          |                                  |