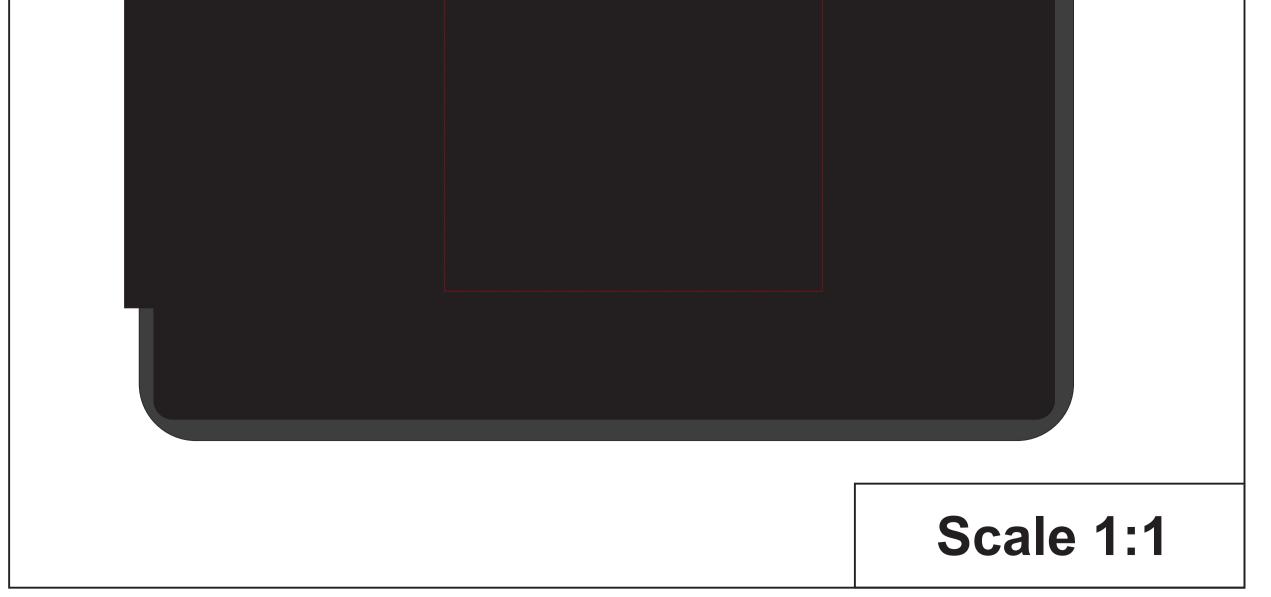

| v4818                           |                                                          |                                  |
|---------------------------------|----------------------------------------------------------|----------------------------------|
| Miejsce znakowania<br>Placement | Maksymalne pole znakowania<br>Max area dimension<br>[mm] | Technika znakowania<br>Technique |
| item front                      | 100x100                                                  | L                                |
|                                 |                                                          |                                  |
|                                 |                                                          |                                  |
|                                 |                                                          |                                  |
|                                 |                                                          |                                  |
|                                 |                                                          |                                  |
|                                 |                                                          |                                  |
|                                 |                                                          |                                  |
|                                 |                                                          |                                  |
|                                 |                                                          |                                  |
|                                 |                                                          |                                  |
|                                 |                                                          |                                  |