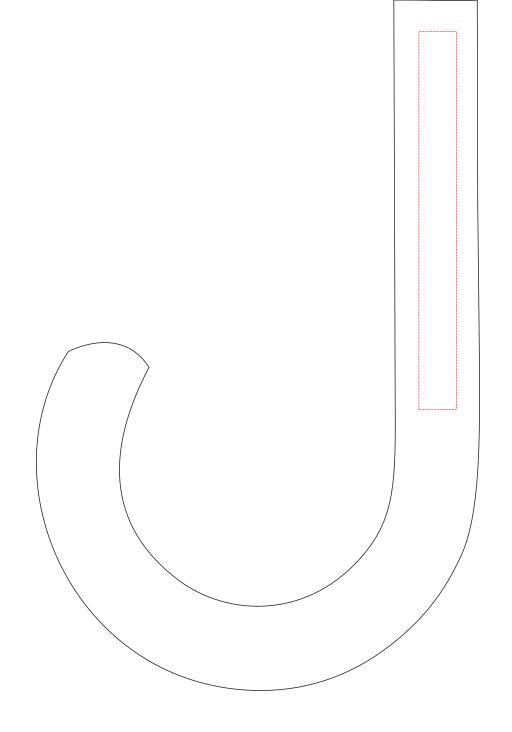

Scale 1:1

| v4232                           |                                                          |                                  |
|---------------------------------|----------------------------------------------------------|----------------------------------|
| Miejsce znakowania<br>Placement | Maksymalne pole znakowania<br>Max area dimension<br>[mm] | Technika znakowania<br>Technique |
| item handle                     | 10x100                                                   | L                                |

Scale 1:1