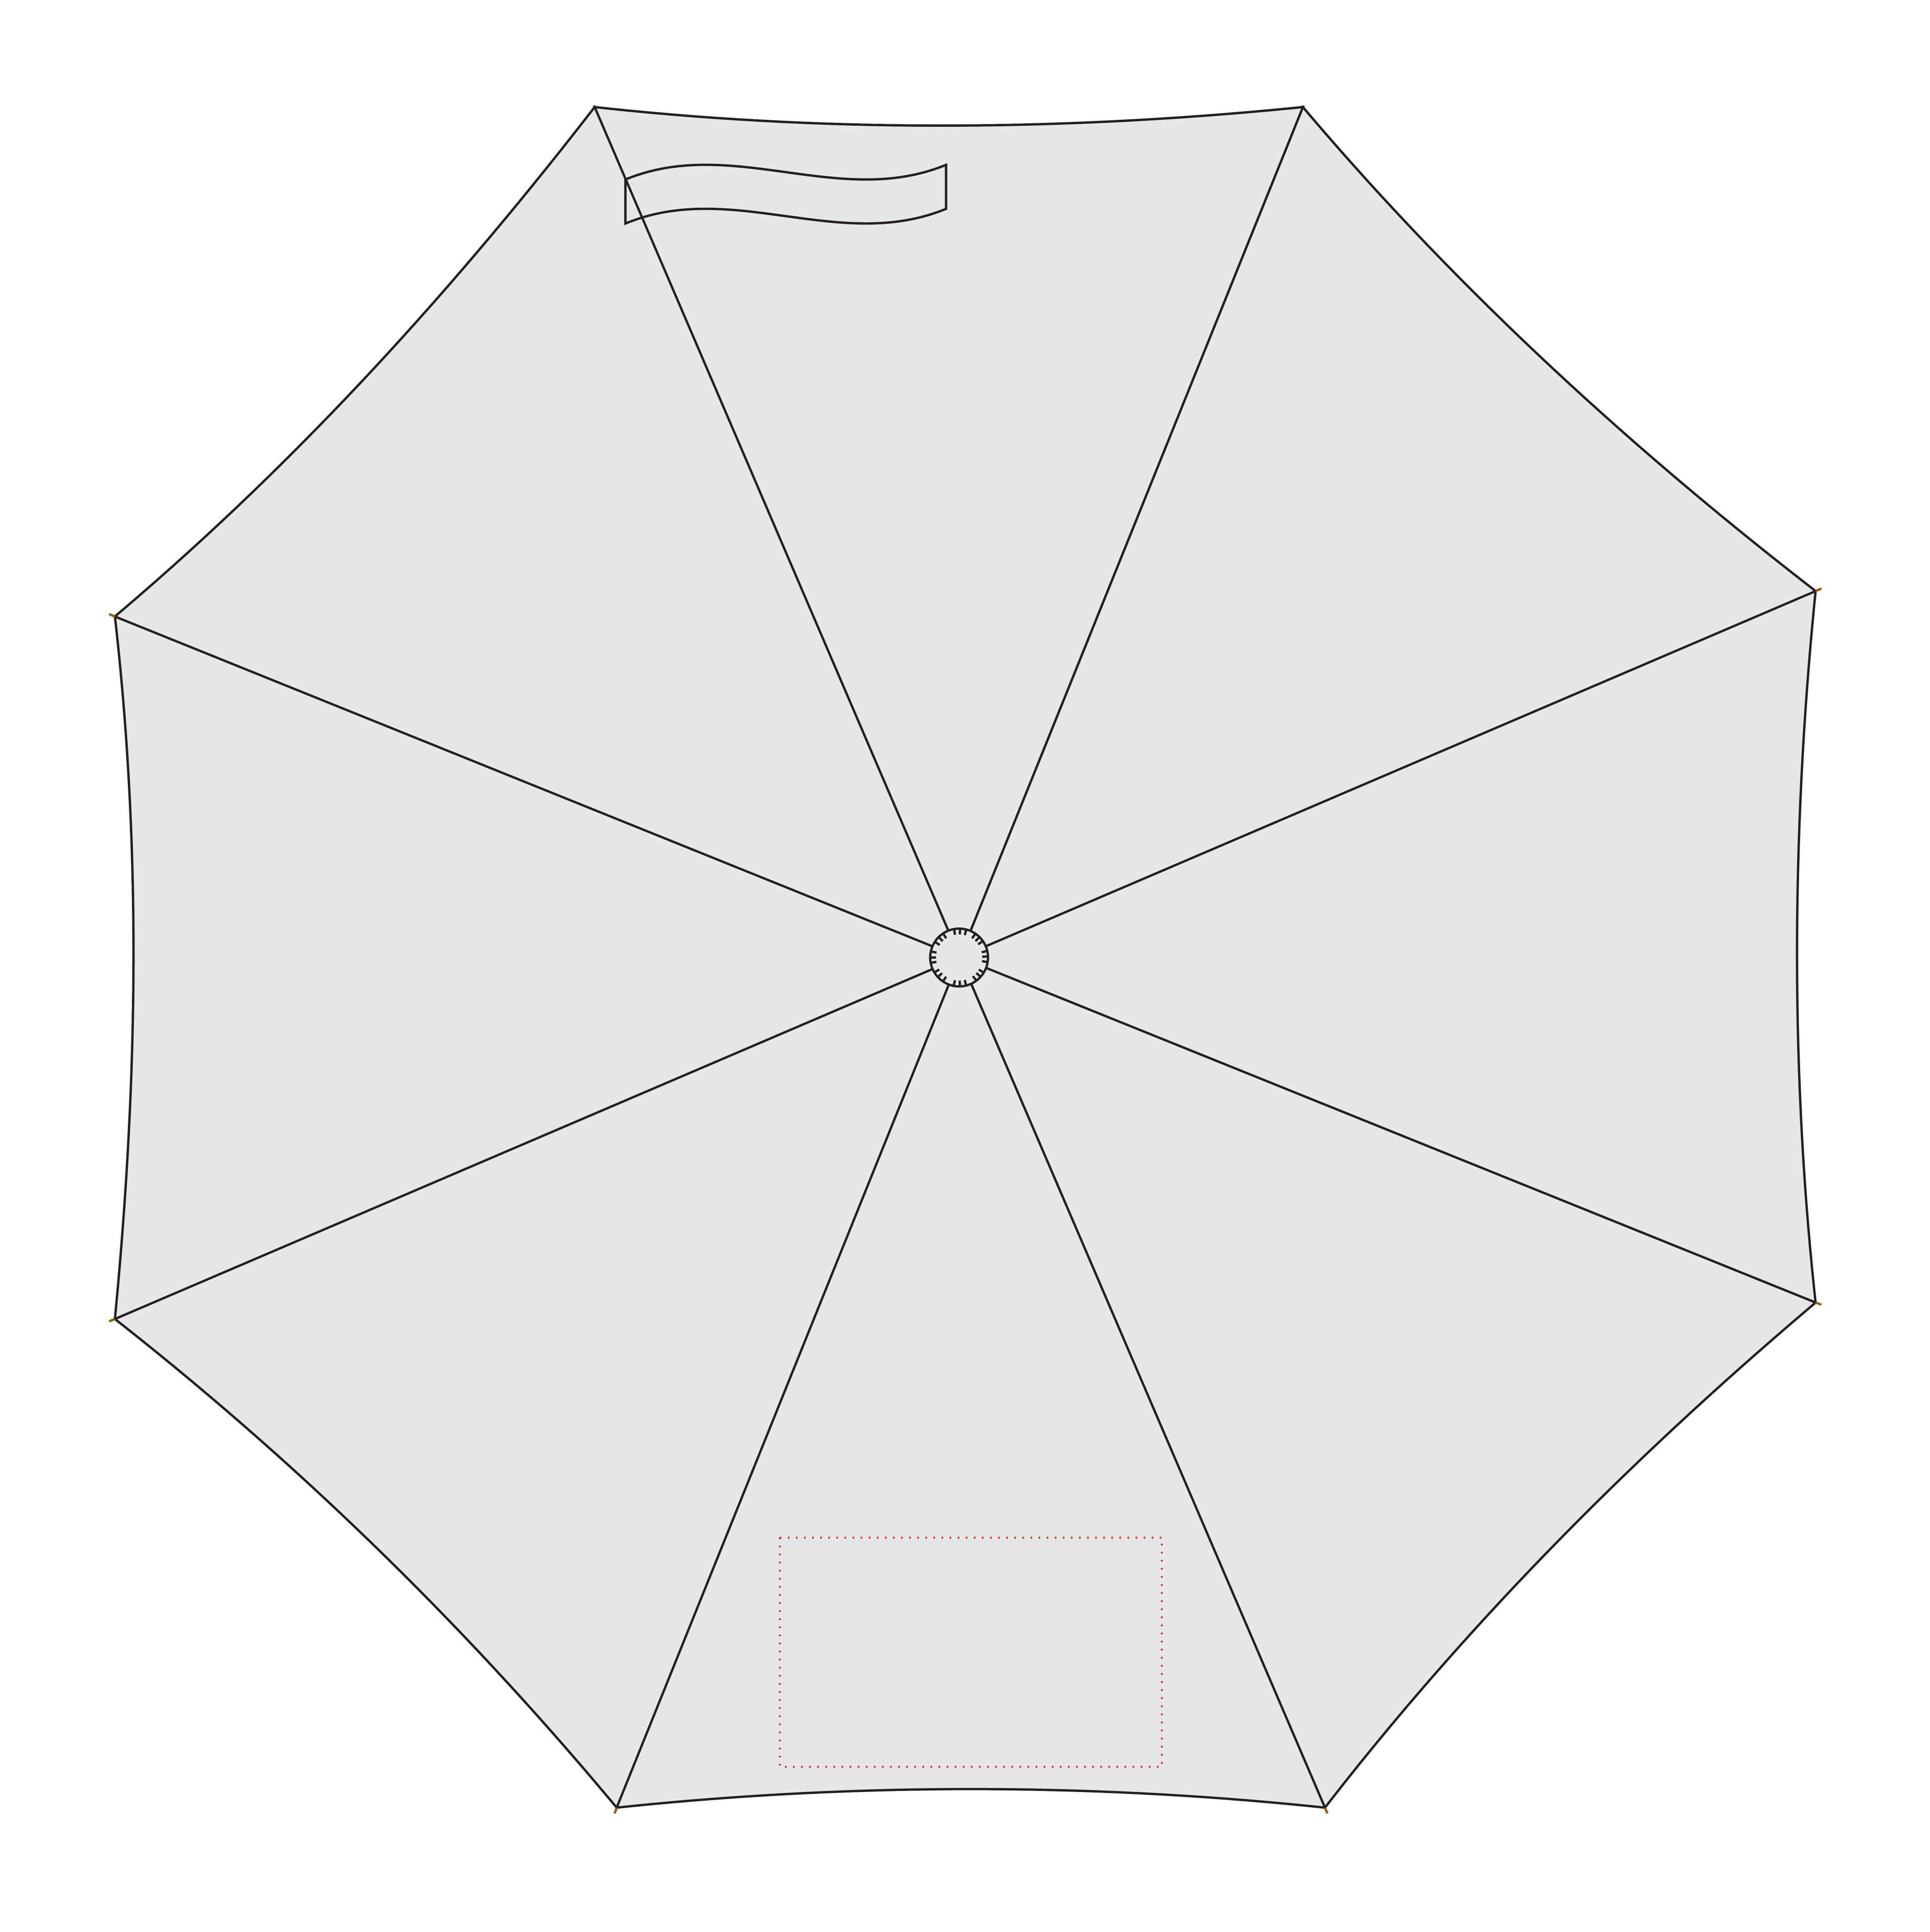

## V4232

| Miejsce znakowania<br>Placement | Maksymalne pole znakowania<br>Max area dimension<br>[mm] | Technika znakowania<br>Technique |
|---------------------------------|----------------------------------------------------------|----------------------------------|
| item panel                      | 200x120                                                  | TF,S                             |

Scale 1:1

| v4232                           |                                                          |                                  |
|---------------------------------|----------------------------------------------------------|----------------------------------|
| Miejsce znakowania<br>Placement | Maksymalne pole znakowania<br>Max area dimension<br>[mm] | Technika znakowania<br>Technique |
| item handle                     | 10x100                                                   | L                                |